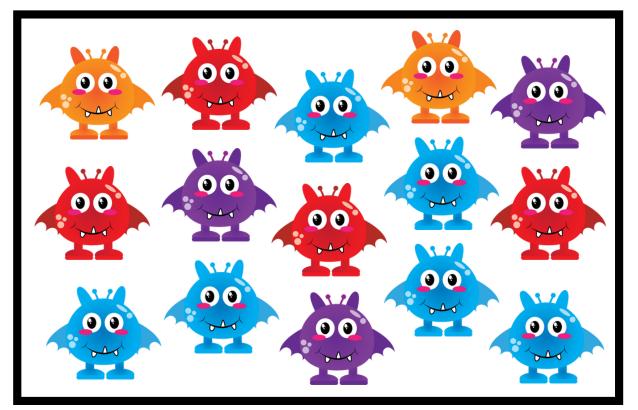

## GRAPHING

Find and graph the items listed. Then answer the questions below.

How many of each?

Which item did you find the most of?

Date

## GRAPHING

Find and graph the items listed. Then answer the questions below.

How many of each?

Which item did you find the most of?

Date \_\_\_\_

# GRAPHING

Find and graph the items listed. Then answer the questions below.

How many of each?

Which item did you find the most of?