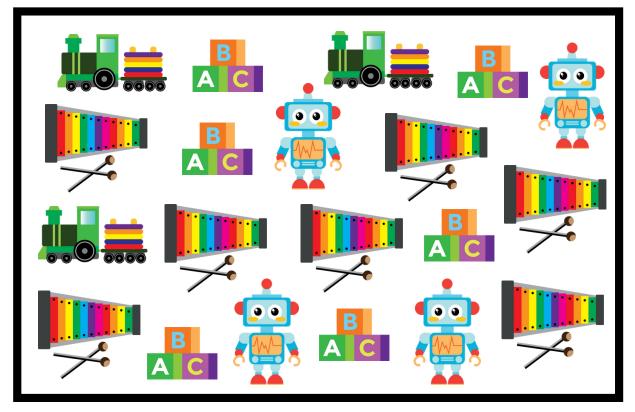

## GRAPHING

Find and graph the items listed. Then answer the questions below.

How many of each?

Which item did you find the most of?

Date

## GRAPHING

Find and graph the items listed. Then answer the questions below.

How many of each?

Which item did you find the most of?

Date \_\_\_\_

# GRAPHING

Find and graph the items listed. Then answer the questions below.

How many of each?

Which item did you find the most of?