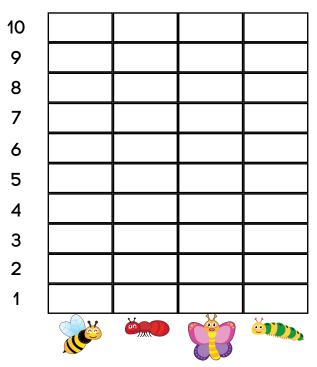

## GRAPHING

Find and graph the items listed. Then answer the questions below.

Which item did you find the most of?

Date

# GRAPHING

Find and graph the items listed. Then answer the questions below.

How many of each?

Which item did you find the most of?