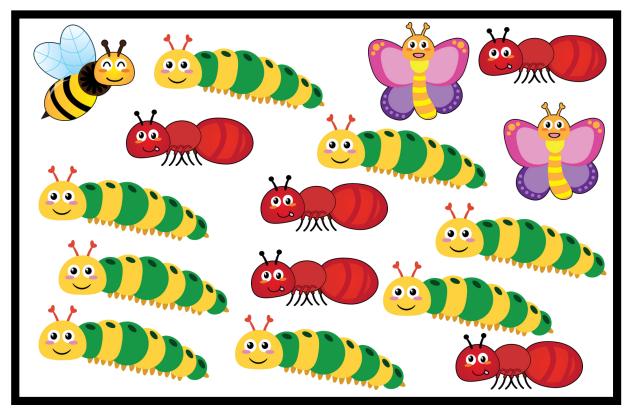

## GRAPHING

Find and graph the items listed. Then answer the questions below.

Which item did you find the most of?

Date

# GRAPHING

Find and graph the items listed. Then answer the questions below.

How many of each?

Which item did you find the most of?