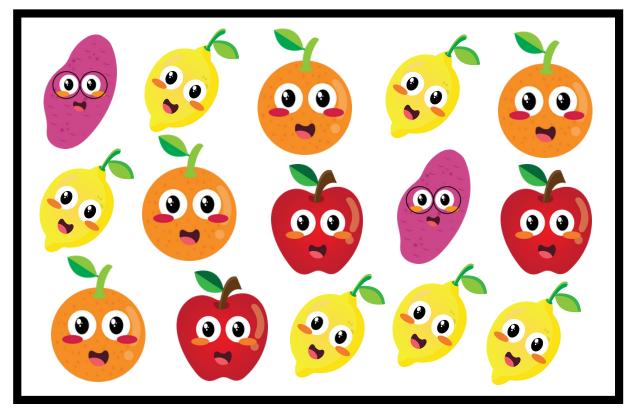

## GRAPHING

Find and graph the items listed. Then answer the questions below.

How many of each?

Which item did you find the most of?

Date

## GRAPHING

Find and graph the items listed. Then answer the questions below.

How many of each?

Which item did you find the most of?

Date \_\_\_\_

# GRAPHING

Find and graph the items listed. Then answer the questions below.

How many of each?

Which item did you find the most of?