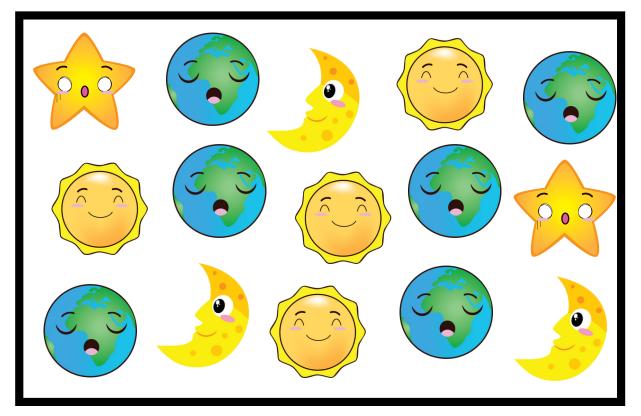

## GRAPHING

Find and graph the items listed. Then answer the questions below.

How many of each?

Which item did you find the most of?

Date

## GRAPHING

Find and graph the items listed. Then answer the questions below.

How many of each?

Which item did you find the most of?

Date \_\_\_\_

# GRAPHING

Find and graph the items listed. Then answer the questions below.

How many of each?

Which item did you find the most of?