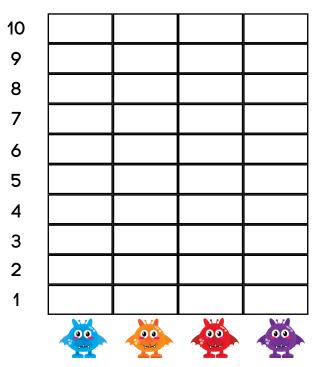

## GRAPHING

Find and graph the items listed. Then answer the questions below.

Which item did you find the most of?

Date

## GRAPHING

Find and graph the items listed. Then answer the questions below.

How many of each?

Which item did you find the most of?

Date

## GRAPHING

Find and graph the items listed. Then answer the questions below.

How many of each?

Which item did you find the most of?

Date \_\_\_\_